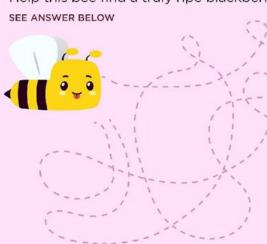

# **ACTIVITY: BEE MINE**

Bees love to feed on blackberry blossoms. The honey they produce after drinking from the blackberry blossoms is dark-colored and fruit-flavored. Help this bee find a truly ripe blackberry by connecting the right path.