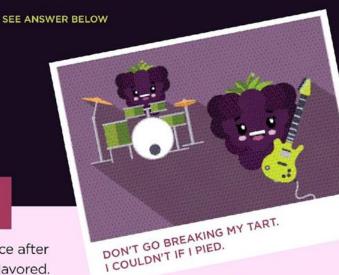

## ACE'S JOKE OF THE MONTH

Q. WHAT DO YOU CALL A GROUP OF BLACKBERRIES PLAYING GUITAR?

JOKE ANSWER: A Jam session ACTIVITY ANSWER: B.