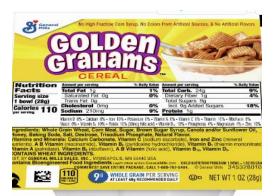

or less            |
| Total Fat        | 35% of calories or less   | 35% of calories or less   |
| Saturated<br>Fat | Less than 10% of calories | Less than 10% of calories |
| Trans Fat        | 0 g                       | 0 g                       |
| Total Sugars     | 35% by weight or less     | 35% by weight or less     |

# **Daily Offerings**



2 FLAVORS OF BAKED CHIPS



2 FLAVORS OF CEREAL/GRANOLA BARS



**2 SMALL BAG SNACKS** 



1 CEREAL OPTION

# Beverages

#### Middle Schools



16 OZ WATER



SNAPPLE

**JUICE** 



IZZE SPARKLING

**FRUIT JUICE** 



CAPRI SUN

JUICE

#### **Elementary Schools**



8 OZ

WATER



CAPRI-SUN

**JUICE** 

# **Baked Chips**

















# Cereal / Granola Bars

















# Small Bag Snacks





















# Cereal

















# Beverages

# Middle Schools



















# Elementary Schools







# Additional Middle School Offerings



# Reduced Fat Chips

















# **Bakery Items**













### Muffins









Additional Elementary School Offerings



# **Educational Snacks**











### Muffins









# Special Treats



# **Special Treats**





# Pricing





aramark STUDENT NUTRITION

| Ridgefield Elementary<br>Schools |        |
|----------------------------------|--------|
| <u>Snacks</u>                    |        |
| Chips                            | \$1.50 |
| Cereal Bar                       | \$1.50 |
| Granola Bar                      | \$1.50 |
| Rice Krispie                     | \$1.50 |
| Goldfish                         | \$0.75 |
| Scooby Snacks                    |