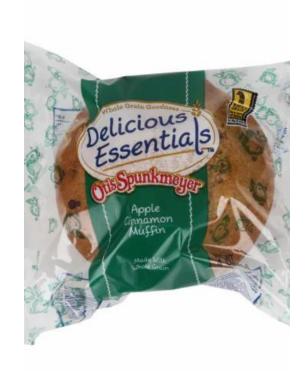

by weight or less     |

# **Daily Offerings**



2 FLAVORS OF BAKED CHIPS



2 FLAVORS OF CEREAL/GRANOLA BARS



**2 SMALL BAG SNACKS** 



1 CEREAL OPTION

# Beverages

#### Middle Schools



16 OZ WATER



SNAPPLE

**JUICE** 



IZZE SPARKLING

**FRUIT JUICE** 



CAPRI SUN

JUICE

#### **Elementary Schools**



8 OZ

WATER



CAPRI-SUN

**JUICE** 

# **Baked Chips**

















# Cereal / Granola Bars

















# Small Bag Snacks





















# Cereal

















# Beverages

# Middle Schools



















# Elementary Schools







# Additional Middle School Offerings



# Reduced Fat Chips

















# **Bakery Items**













### Muffins









Additional Elementary School Offerings



# **Educational Snacks**











### Muffins









# Special Treats



# **Special Treats**





# Pricing





aramark STUDENT NUTRITION

| Ridgefield Elementary<br>Schools |        |
|----------------------------------|--------|
| <u>Snacks</u>                    |        |
| Chips                            | \$1.50 |
| Cereal Bar                       | \$1.50 |
| Granola Bar                      | \$1.50 |
| Rice Krispie                     | \$1.50 |
| Goldfish                         | \$0.75 |
| Scooby Snacks                    | \$0.75 |
| Annie's Bunnies                  | \$0.75 |
| Cheez-Its                        | \$0.75 |
| Chex Mix                         | \$0.75 |
| Cereal Bowl                      | \$1.25 |
| Muffin                           | \$1.50 |
| 2 Cookies                        | \$1.50 |
|